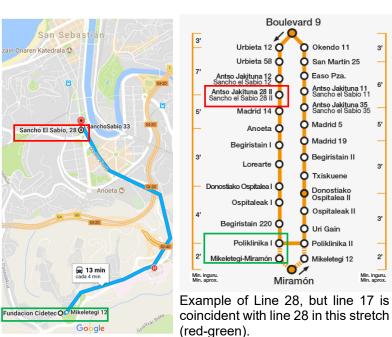

## Guidance to access CIDETEC and the WS site by bus

• From the Hotel Silken Amara Plaza (line 28: Amara-Ospitaleak or line 17:Gros-Amara-Miramon)

To reach CIDETEC by bus from Hotel Silken Amara Plaza, take either LINE 28 or 17. Get off at Mikeletegi-Miramon, you will be in front of CIDETEC building.

To reach Hotel ARIMA, the place of the WS, by bus from Hotel Silken Amara Plaza, take either LINE 28 or 17. Get off at Polikilinika I, you will be close to the Hotel (1 minute on foot).

http://www.dbus.eus/en/2 8-amara-ospitaleak-3/