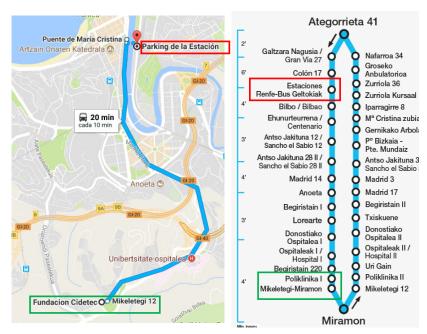

From the bus station "Estaciones Renfe-Bus" (line 17: Gros-Amara-Miramon)

To reach CIDETEC by bus from the bus station take LINE 17. Take the bus close to the main bus station get and off at Mikeletegi-Miramon. You will be in front of CIDETEC building.To reach Hotel ARIMA, the place of the WS, by bus from the bus station, LINE 17. Take the bus close to the main bus station and get off at Polikilinika I, you will be close to the Hotel (1 minute on foot).

http://www.dbus.eus/e n/17-gros-amaramiramon-4/

#

Ixukhu#qirup dwlrq##

<u>kwws=22z z z łodgohedowidgwaulop r1frp 2hg2frp h2krz 0wr0jhw0duragg</u>#

 $\underline{E} \mid \frac{1}{2}$ 

```
Wd{brqrvw跳67株76#9#9#9#
```